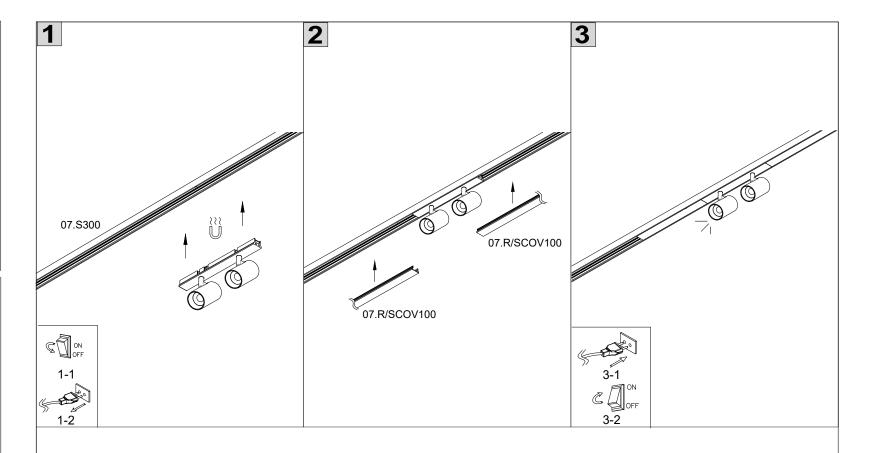

2x3.5W DC 42V



## SAFETY INSTRUCTIONS

- The appliance should be installed, connected and tested by qualified electrician, and in accordance with local regulations.
- Turn off the power supply before installation or maintenance of the appliance, and make sure that the cables will not be squeezed or damaged by sharp edges.
- The appliance should not be covered by insulation blankets or similar materials .
- Clean the appliance with a soft cloth and a standard PH neutral detergent. Stainless steel surfaces should be maintained regularly.
- Misuse of, or changes to the appliance shall nullify the guarantee. The manufacturer is free to change the design, specifications and instructions for assembly.



USE THE CORRECT DRIVER TO CONNECT.

DO NOT TOUCH OR CLEAN THE LED ARRAY!





















Lightonix sp. z o.o. UI Hoza, 86 lok. 410 00-682 Warszawa, Poland LIGHTING SOLUTIONS Telephone: +48 516 808 834