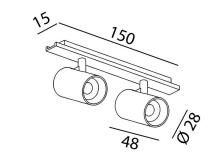

## MINI\_LINE 42 TUB XS A X2 07.2848.7.930

POWER: 2x3.5W DC 42V



## SAFETY INSTRUCTIONS

- The appliance should be installed, connected and tested by qualified electrician, and in accordance with local regulations.
- Turn off the power supply before installation or maintenance of the appliance, and make sure that the cables will not be squeezed or damaged by sharp edges.
- The appliance should not be covered by insulation blankets or similar materials .
- Clean the appliance with a soft cloth and a standard PH neutral detergent. Stainless steel surfaces should be maintained regularly.
- Misuse of, or changes to the appliance shall nullify the guarantee. The manufacturer is free to change the design, specifications and instructions for assembly.



USE THE CORRECT DRIVER TO CONNECT.

DO NOT TOUCH OR CLEAN THE LED ARRAY!





















Lightonix s