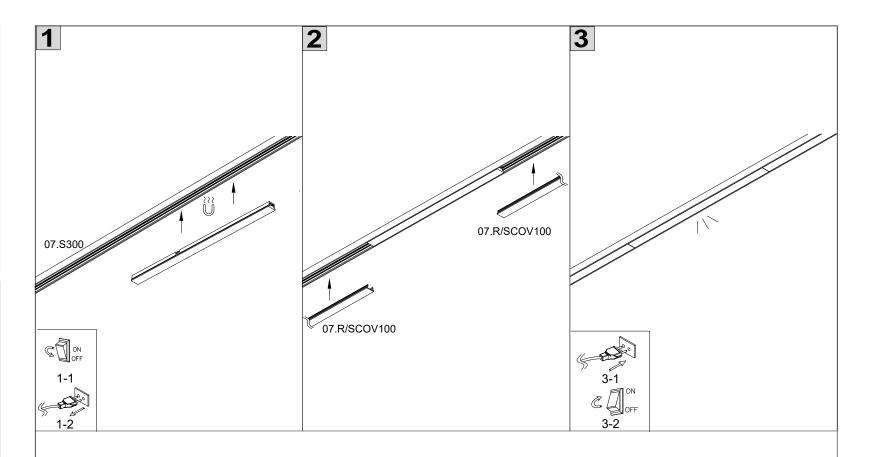

## SAFETY INSTRUCTIONS

- The appliance should be installed, connected and tested by qualified electrician, and in accordance with local regulations.
- Turn off the power supply before installation or maintenance of the appliance, and make sure that the cables will not be squeezed or damaged by sharp edges.
- The appliance should not be covered by insulation blankets or similar materials .
- Clean the appliance with a soft cloth and a standard PH neutral detergent. Stainless steel surfaces should be maintained regularly.
- Misuse of, or changes to the appliance shall nullify the guarantee. The manufacturer is free to change the design, specifications and instructions for assembly.

DO NOT CONNECT THE APPLIANCE DIRECTLY TO HIGH-VOLTAGE POWER SUPPLY IF DRIVER IS NOT CONNECTED.

USE THE CORRECT DRIVER TO CONNECT.

DO NOT TOUCH OR CLEAN THE LED ARRAY!

Lightonix sp. z o.o. UI Hoza, 86 lok. 410 00-682 Warszawa, Poland LIGHTING SOLUTIONS Telephone: +48 516 808 834