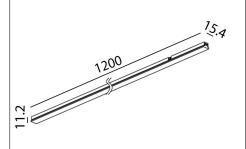

## MINI\_LINE 42 LINEA 1200 07.1200.24.930

POWER: 24W DC 42V



## SAFETY INSTRUCTIONS

- The appliance should be installed, connected and tested by qualified electrician, and in accordance with local regulations.
- Turn off the power supply before installation or maintenance of the appliance, and make sure that the cables will not be squeezed or damaged by sharp edges.
- The appliance should not be covered by insulation blankets or similar materials .
- Clean the appliance with a soft cloth and a standard PH neutral detergent. Stainless steel surfaces should be maintained regularly.
- Misuse of, or changes to the appliance shall nullify the guarantee. The manufacturer is free to change the design, specifications and instructions for assembly.



DO NOT CONNECT THE APPLIANCE DIRECTLY TO HIGH-VOLTAGE POWER SUPPLY IF DRIVER IS NOT CONNECTED.

USE THE C