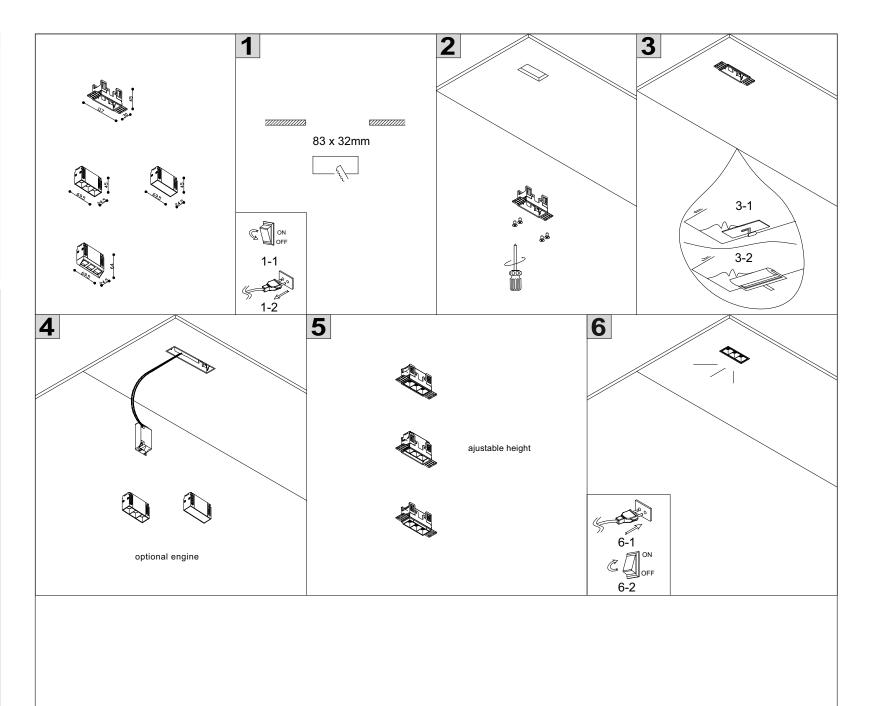

## SAFETY INSTRUCTIONS

- The appliance should be installed, connected and tested by qualified electrician, and in accordance with local regulations.
- Turn off the power supply before installation or maintenance of the appliance, and make sure that the cables will not be squeezed or damaged by sharp edges.
- The appliance should not be covered by insulation blankets or similar materials .
- Clean the appliance with a soft cloth and a standard PH neutral detergent. Stainless steel surfaces should be maintained regularly.
- Misuse of, or changes to the appliance shall nullify the guarantee. The manufacturer is free to change the design, specifications and instructions for assembly.