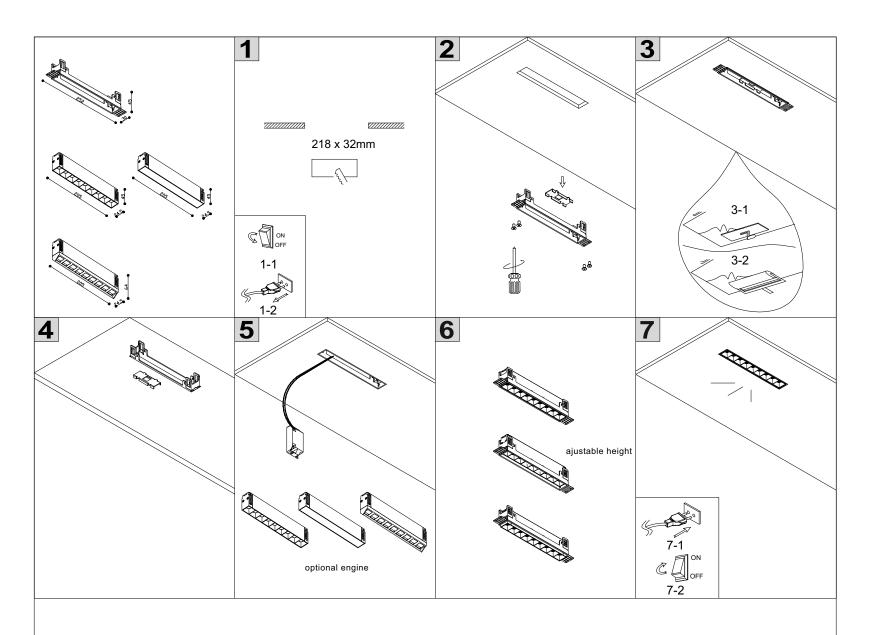

## SAFETY INSTRUCTIONS

- The appliance should be installed, connected and tested by qualified electrician, and in accordance with local regulations.
- Turn off the power supply before installation or maintenance of the appliance, and make sure that the cables will not be squeezed or damaged by sharp edges.
- The appliance should not be covered by insulation blankets or similar materials .
- Clean the appliance with a soft cloth and a standard PH neutral detergent.Stainless steel surfaces should be maintained regularly.
- Misuse of, or changes to the appliance shall nullify the guarantee. The manufacturer is free to change the design, specifications and instructions for assembly.
- DO NOT CONNECT THE APPLIANCE DIRECTLY TO HIGH-VOLTAGE POWER SUPPLY IF DRIVER IS NOT CONNECTED.

USE THE CORRECT DRIVER TO CONNECT.

**(€** ♥ IP20

X